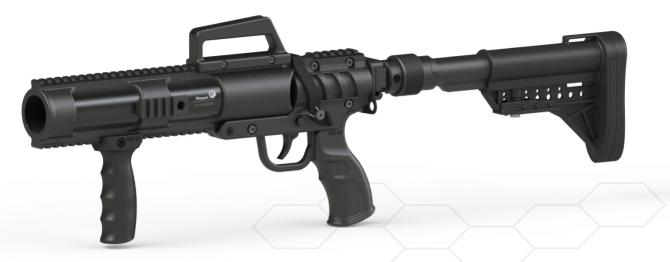

## SSL40™ Less Lethal Single-Shot Grenade Launcher

- Light weight at only 1.7kg.
- Modular design makes on-site maintenance possible.
- Adjustable butt-stock with 3 length settings and 2 angle adjustment positions.
- Available in 37/38mm and 40mm

## **Technical Data**

Safety mechanism

Grips and stock

Surface finish

| Description     |                                                                                        |
|-----------------|----------------------------------------------------------------------------------------|
|                 |                                                                                        |
| 37/38mm<br>40mm |                                                                                        |
| 700mm           |                                                                                        |
| 455mm           |                                                                                        |
| 1.7kg           |                                                                                        |
| 228mm           |                                                                                        |
| 65mm            |                                                                                        |
| 300mm           |                                                                                        |
| Double Action   |                                                                                        |
| One round       |                                                                                        |
| Semi-automatic  |                                                                                        |
| Break action    |                                                                                        |
|                 | 37/38mm 40mm 700mm 455mm 1.7kg 228mm 65mm 300mm Double Action One round Semi-automatic |