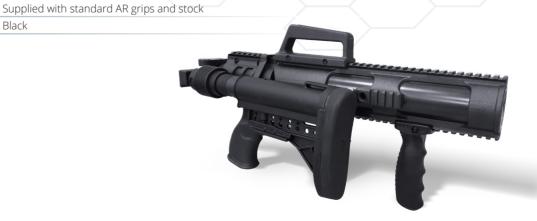

## www.rippeleffect.com

\* The data provided is nominal and can be changed by the manufacturer without notification. Revision 3 - December 2020

Sliding block

Black

Picatinny rail (MIL-STD-1913) with open sight