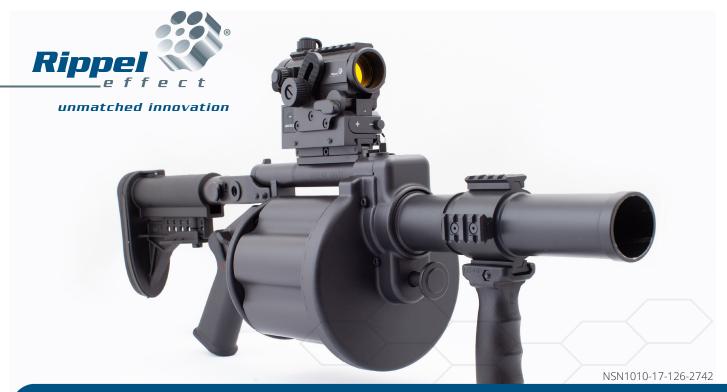

## XRGL40® EXTENDED RANGE 40MM MGL

- The XRGL40® is specifically designed as a lightweight, individually operated, shoulder fired, extended range grenade launcher system.
- The various ammunition options allow the operational commander extreme flexibility in tactical offensive and defensive application in all theatres of operation.
- Can fire all listed ammunition types without any mechanical changes to the launcher.
- Both GRN40® and GR40™ sighting systems are specifically designed for 40mm grenade launchers (40mm MGL) and enhances increased first hit probability and accuracy.

# GRN40® Mechanical, Multi-Velocity Reflex Sighting System or GR40™ Programmable, Electronic, Multi-Velocity Reflex Sighting System