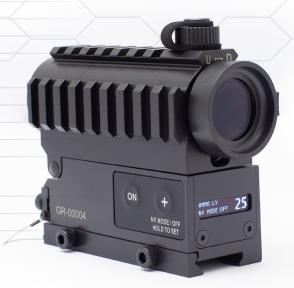

# **GR40™** PROGRAMMABLE, ELECTRONIC, MULTI-VELOCITY REFLEX SIGHTING SYSTEM

**Electronic** 

| Reticule illumination | LED               |
|-----------------------|-------------------|
| Battery type          | 2 x AA commercial |

- The only programmable, electronic, multi-velocity reflex sighting system designed specifically for use with 40mm grenade launchers (40mm MGL).
- Programmable with various 40mm ballistic profiles, including the extended range profiles from different ammunition manufacturers.
- The GR40<sup>™</sup> can be used during day or night operations and is compatible with night vision devices.
- The electronic display indicates the set range and chosen ammunition velocity type.