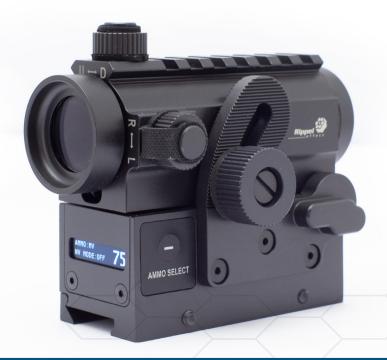

# **GR40™** PROGRAMMABLE, ELECTRONIC, MULTI-VELOCITY REFLEX SIGHTING SYSTEM

**Electronic** 

| Reticule illumination | LED               |
|-----------------------|-------------------|
| Battery type          | 2 x AA commercial |

- The only programmable, electronic, multi-velocity reflex sighting system designed specifically for use with 40mm grenade launchers (40mm MGL).
- Programmable with various 40mm ballistic profiles, including the extended range profiles from different ammunition manufacturers.
- The GR40<sup>™</sup> can be used during day or night operations and is compatible with night vision devices.
- The electronic display indicates the set range and chosen ammunition velocity type.